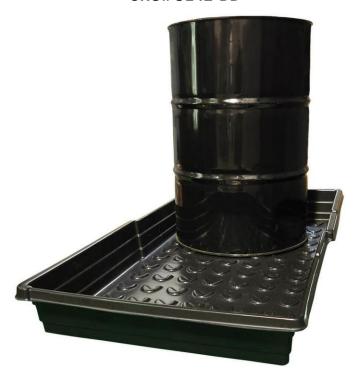

## 2-Drum Drum Deck – Black Diamond SKU# 5142-BD

This modular spill tray is a versatile secondary containment option that can house drums or be used to prevent drips and leaks from reaching the floor. The engineered sidewalls even lock together to form an integral, compliant pallet for storage of up to four 55-gallon drums.

- Lightweight, nestable design ships efficiently
- Cost-effective
- Ribbed floor keeps drums out of the spill
- Modular linkage with another 2-Drum or 1-Drum (5141-BD) Unit
- Patent No: US 9,896,244 B2